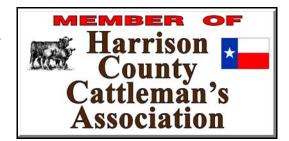

## Harrison County Cattleman's Association Gate Sign

Order Form

The gate sign from Smart Advertizing here in Marshall is made of sturdy vinyl and has grommets in each of the four corners to aid in mounting on your farm gate. The sign measures 9 X 18 inches. Show your support for the Harrison County Beef industry and display your gate sign!